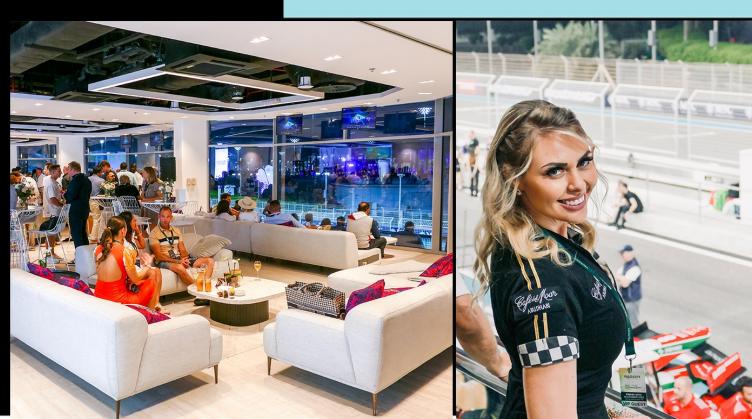

# VIP LOUNGE Capacity 160 guests

### VIP Lounge

- 3-Day VIP Ticket located at the Marina Grandstand Area
- VIP Lounge is located above the Support Pit Garages (F2)
- Direct view on the W Hotel and all Superyachts

#### Premium Hospitality

- Gourmet Food all 3 days with a different menu each day
- Premium Open Bar with Champagne and high end spirits
- Special Activations
- Unrivalled Trackside Views
- F2 Pit Lane Walks
- F1 Legend Guest Appearances