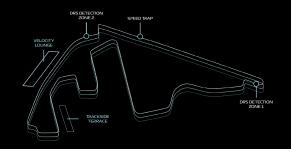

### VIP Lounge

- 3-Day VIP Ticket located at the Marina Grandstand Area
- VIP Lounge is located above the Support Pit Garages (F2)
- Direct view on the W Hotel and all Superyachts